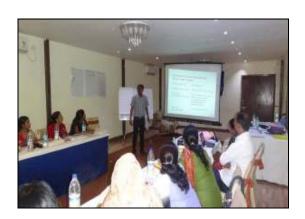

National Trainers: Dr. Rakesh Kumar, Ms. Ulka Jamal, Ms. Vibharika Chandola and Ms. Prerna

Bhardwaj

Venue: Hotel Orange Inn

On day one (16th March, 2015) the course objectives, content and introduction to literature was introduced by Ms. Prerna Bhardwaj (National Trainer, BPNI). The training was inaugurated the same day by Dr. A. K. Jaiswal (HOD Department of Peadiatrics NMCH, Patna). After lighting the lamp, Dr. Jaiswal stressed on the expectations from the participants after the training and also detailed the participants about why and how is this training so important and also appreciated the concerted efforts being made by UNICEF, BPNI and State Health Society of Bihar, towards reducing malnutrition. The seven days training was conducted by four National Trainers of BPNI which comprised of few presentations based sessions, few group activities and four days of clinical practices. These clinical practices were organised in Nalanda Medical College and Hospital, Patna.