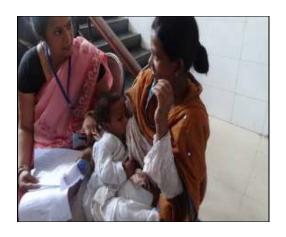

National Trainers: Dr. Rakesh Kumar, Ms. Ulka Jamal, Ms. Vibharika Chandola and Ms. Prerna

Bhardwaj

Venue: Hotel Orange Inn

On day one (16th March, 2015) the course objectives, content and introduction to literature was introduced by Ms. Prerna Bhardwaj (National Trainer, BPNI). The training was inaugurated the same day by Dr. A. K. Jaiswal (HOD Department of Peadiatrics NMCH, Patna). After lighting the lamp, Dr. Jaiswal stressed on the expectations from the participants after the training and also detailed the participants about why and how is this training so important and also appreciated the concerted efforts being made by UNICEF, BPNI and State Health Society of Bihar, towards reducing malnutrition. The seven days training was conducted by four National Trainers of BPNI which comprised of few presentations based sessions, few group activities and four days of clinical practices. These clinical practices were organised in Nalanda Medical College and Hospital, Patna.