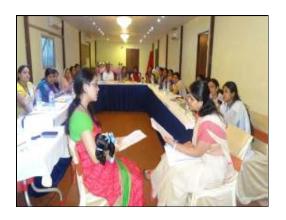

National Trainers: Dr. Rakesh Kumar, Ms. Ulka Jamal, Ms. Vibharika Chandola and Ms. Prerna

Bhardwaj

Venue: Hotel Orange Inn

On day one (16th March, 2015) the course objectives, content and introduction to literature was introduced by Ms. Prerna Bhardwaj (National Trainer, BPNI). The training was inaugurated the same day by Dr. A. K. Jaiswal (HOD Department of Peadiatrics NMCH, Patna). After lighting the lamp, Dr. Jaiswal stressed on the expectations from the participants after the training and also detailed the participants about why and how is this training so important and also appreciated the concerted efforts being made by UNICEF, BPNI and State Health Society of Bihar, towards reducing malnutrition. The seven days training was conducted by four National Trainers of BPNI which comprised of few presentations based sessions, few group activities and four days of clinical practices. These clinical practices were organised in Nalanda Medical College and Hospital, Patna.