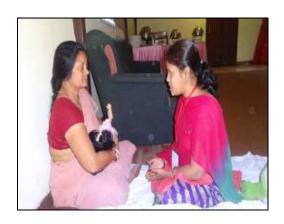

National Trainers: Dr. Rakesh Kumar, Ms. Ulka Jamal, Ms. Vibharika Chandola and Ms. Prerna

Bhardwaj

Venue: Hotel Orange Inn

On day one (16th March, 2015) the course objectives, content and introduction to literature was introduced by Ms. Prerna Bhardwaj (National Trainer, BPNI). The training was inaugurated the same day by Dr. A. K. Jaiswal (HOD Department of Peadiatrics NMCH, Patna). After lighting the lamp, Dr. Jaiswal stressed on the expectations from the participants after the training and also detailed the participants about why and how is this training so important and also appreciated the concerted efforts being made by UNICEF, BPNI and State Health Society of Bihar, towards reducing malnutrition. The seven days training was conducted by four National Trainers of BPNI which comprised of few presentations based sessions, few group activities and four days of clinical practices. These clinical practices were organised in Nalanda Medical College and Hospital, Patna.